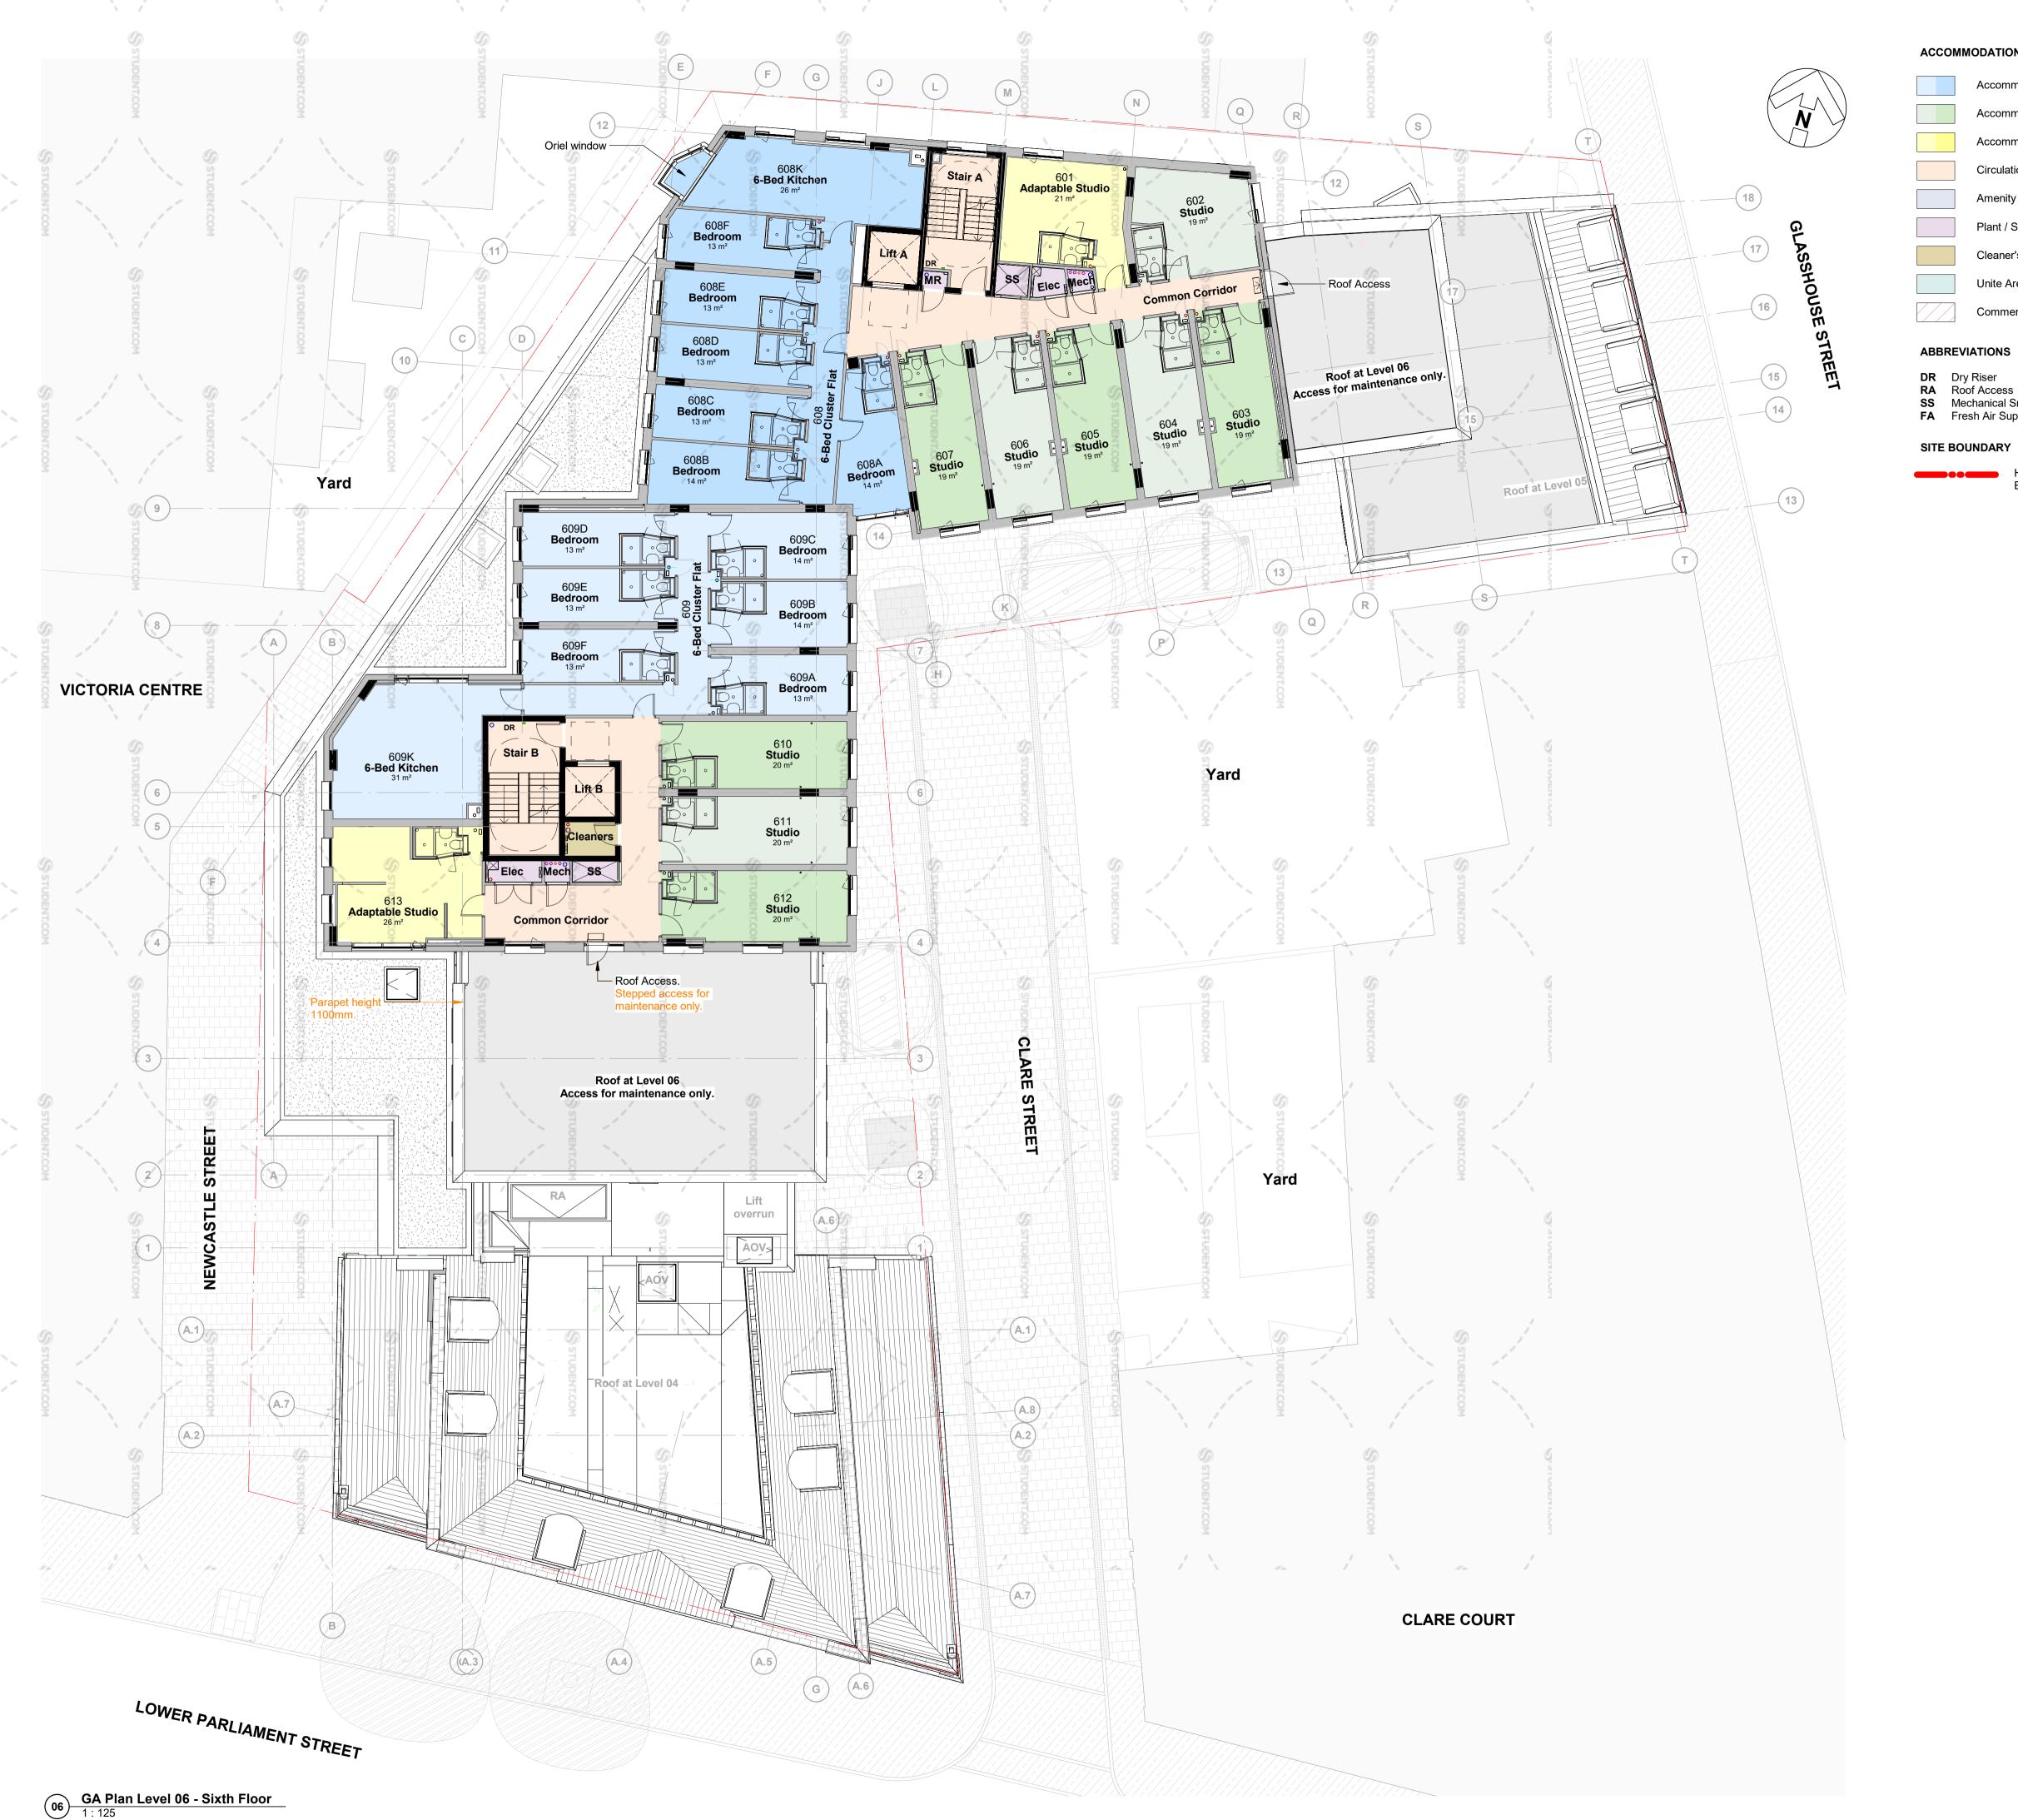

#### ACCOMMODATION LEGEND

Accommodation - Cluster Flat

Accommodation - Standard Studio

Accommodation - Accessible / Adaptable Studio

Circulation / Common Corridor

Amenity Space / Common Room

Plant / Service Riser

Cleaner's Cupboard / Store

#### Unite Areas

Commercial Unit

#### ABBREVIATIONS

DR Dry Riser

**SS** Mechanical Smoke Shaft **FA** Fresh Air Supply Duct to stair core

# SITE BOUNDARY

HM Land Registry Title No: NT556984 Edition date: 26.06.2020

DO NOT SCALE FROM THIS DRAWING. VERIFY ALL DIMENSIONS AND SETTING OUT ON SITE. NOTIFY ANY DISCREPANCIES TO THE ARCHITECT. FOR STRUCTURAL INFORMATION, REFER TO STRUCTURAL ENGINEER'S DRAWINGS. FOR M&E INFORMATION, REFER TO M&E ENGINEER'S AND SUB-CONTRACTORS' DRAWINGS. FOR HEALTH & SAFETY INFORMATION, REFER TO HEALTH & SAFETY RISK ASSESSMENTS.

## **GA PLAN LEVEL 06** SIXTH FLOOR

| Hadfield                                                                             | Cawkwell Davidson                                                          |          |  |  |
|--------------------------------------------------------------------------------------|----------------------------------------------------------------------------|----------|--|--|
| Broomgrove Lodge, 13 Broomgrove Rd, Sheffield, S10 2LZ T 0114 266 8181 www.hcd.co.uk |                                                                            |          |  |  |
| HCD PROJECT NO.<br>2021-166                                                          | 1 : 125 @ A1                                                               | <b>,</b> |  |  |
| PROJECT 21166                                                                        | ORIGINATOR FUNCTION SPACE FORM DISCIPLINE + NUMBER   HCD A0 06 DR A-04-106 | )        |  |  |
|                                                                                      | C:\temp\21166-HCD-AZ-ZZ-M3-A-20-001_Building_WS22_katie.watsonPM44F.rvt    | D HCD    |  |  |